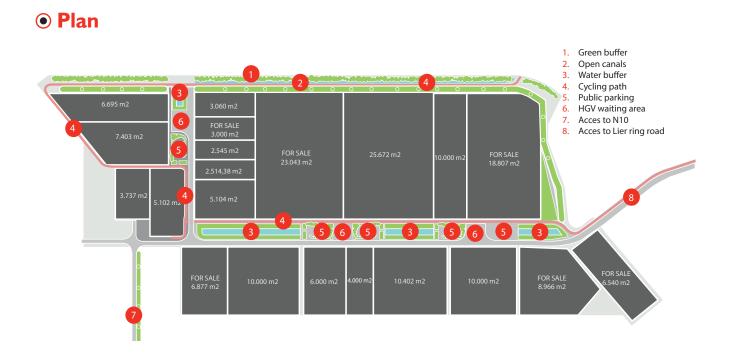

## • Facts & Figures

| PRICE        | €123,88/m <sup>2</sup> (fixed price)                                                    |
|--------------|-----------------------------------------------------------------------------------------|
| SIZE         | 30ha, of wich 20ha net                                                                  |
| FOR SALE     | 11ha devided over several plots                                                         |
| TIMING       | Available immediately                                                                   |
| LOCATION     | Lier, north of the Antwerpsesteenweg (N10)                                              |
| ACCES        | Beside N10 and Lier ring road (new intersection), 10 min from E313, 15km from Antwerp   |
| TARGET GROUP | Mixed regional business park for companies involved in all kinds of business activities |

### MOBILITY

- Acces to N10
- Acces to Lier orbital
- Cycle and footpaths
- Communal parking